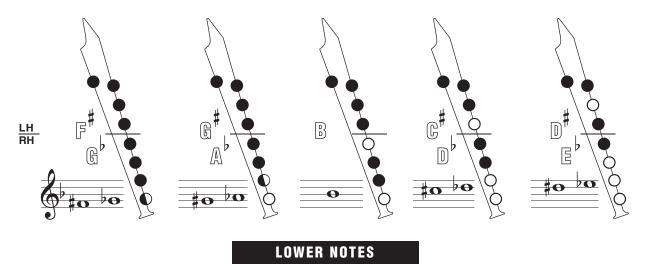

### SHARPS, FLATS and B NATURAL

Alternate fingering positions may be found by experimentation or reference to recorder books and charts.

SHARPS, FLATS and B NATURAL

Note: Fingerings illustrated here sound one octave higher than written on staff