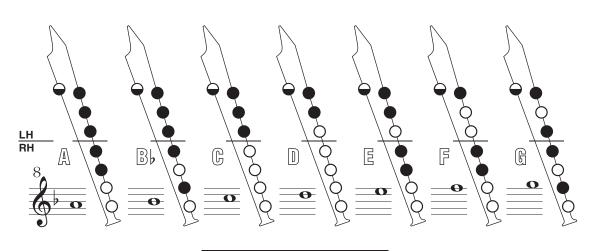

#### **HIGHER NOTES**

Note: Fingerings illustrated here sound one octave higher than written on staff