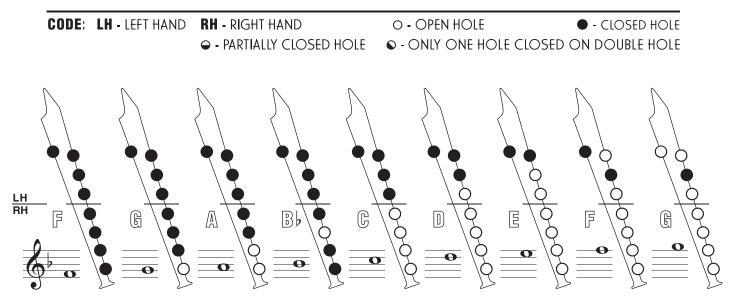

**MAILING ADDRESS:** PO Box 12909 Salem, OR 97309-0909

TELEPHONE: 1-503-362-2560

WEBSITE: www.peripolebergerault.com



**1-800-443-3592** TOLL-FREE FAX: 1-888-724-6733 SHIPPING ADDRESS 1270 Wilbur St. SE Salem, OR 97302 FAX: 1-503-362-3231

E-MAIL: contact@peripolebergerault.com

## **PERIPOLE<sup>®</sup> FINGERING CHART** For Alto Recorder



LOWER NOTES



#### **HIGHER NOTES**

Note: Fingerings illustrated here sound one octave higher than written on staff

### PLEASE REFER TO REVERSE SIDE FOR FINGERING OF SHARPS, FLATS AND B NATURAL

# **PERIPOLE<sup>®</sup> FINGERING CHART** For Alto Recorder

### SHARPS, FLATS and B NATURAL



Alternate fingering positions may be found by experimentation or reference to recorder books and charts.

SHARPS, FLATS and B NATURAL



Note: Fingerings illustrated here sound one octave higher than written on staff