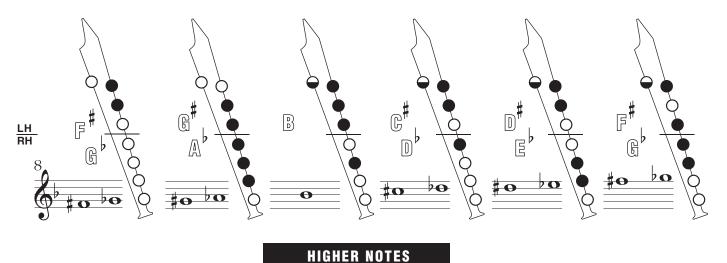

### SHARPS, FLATS and B NATURAL

Alternate fingering positions may be found by experimentation or reference to recorder books and charts.

SHARPS, FLATS and B NATURAL

Note: Fingerings illustrated here sound one octave higher than written on staff